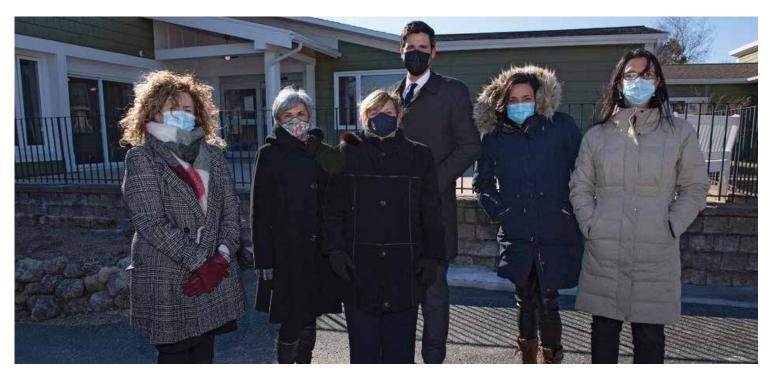

These commitments to Nova Scotia were announced during an outdoor event held in Chester, on behalf of the Honourable Jean-Yves Duclos, Minister of Health. The Honourable Sean Fraser, Minister of Immigration, Refugees and Citizenship, along with Darren Fisher, Parliamentary Secretary to the

Minister of Seniors were joined by the Honourable Barbara Adams, Nova Scotia's Minister of Seniors and Long-Term Care, and the Honourable Michelle Thompson, Nova Scotia's Minister of Health and Wellness.

The Honourable Jean-Yves Duclos, Canada's Minister of Health

Left to Right: Janet Simm, Northwood President and CEO, Michele Lowe, Executive Director, Nursing Homes of Nova Scotia Association, Barbara Adams, Nova Scotia's Minister of Seniors and Long-term Care, Sean Fraser, Minister of Immigration, Refugees and Citizenship, Danielle Barkhouse, MLA for Chester, Michelle Thompson, Minister of Health and Wellness